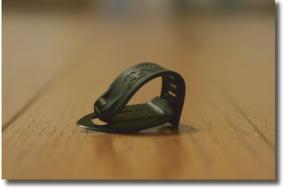

# ★ New idea of thumb picks "TAB Special" US and Japan patented product

TAB Special is assembled in two parts. This thumb pick with a breakthrough idea is ideal for guitarists from all genres who play fingerpicking style!

- Four major characteristics of "TAB Special"
  - 1. No slipping, no movement. It is a good fit since rubber material is positioned to the side of fingernail.

    2. It is designed to fit any finger size as it is adjustable.

  - 3. Promotes a clear sound through the slit opening and springy design features.
  - 4. No catching of strings is caused by inner side of thumb pick as with traditional thumb picks.