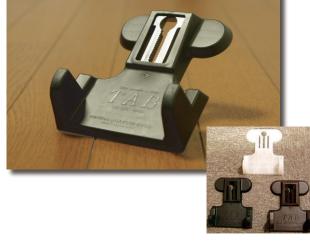

# ★ "TAB Acoustic guitar Stand Super mini"

The Supermini may be attached during playing guitar as well as using it as a guitar stand.

- Major characteristics of "TAB Acoustic guitar Stand Super mini"
  - 1. Enable to place it on site during playing guitar.
  - 2. Enable to play guitar with attaching of Supermini!
  - 3. Guitar-friendly soft resin applied during manufacturing! 4. Mini size that fits easily into a guitar case.

  - 5. A good fit with light weight!

  Please note that accidental breakage or toppling of the guitar caused by using the product is not covered by the warranty.

TAB Acoustic guitar Stand Super mini price: 750 yen per each

< GS201 > black, < GS202 > brown, < GS203 > clear