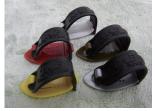

# TAB Special Thumb Pick price: 500 yen per each

- $< TP101-B > blue, \\ < TP102-G > green, \\ < TP103-P > pink, \\ < TP104-BK > black, \\$
- < TP105-BKxBK > black (belt: black), < TP106-RxBK > red (belt: black),
- < TP107-YxBK > yellow (belt: black), < TP108-WxBK > white (belt: black),
- < TP109-SVxBK > silver (belt: black), < TP110-BRxBK > brown (belt: black)

### TAB Special Thumb Pick "five color set" price: 2,100 yen

< TP101-5 > standard five color set, < TP106-10 > new five color set

Made in Japan