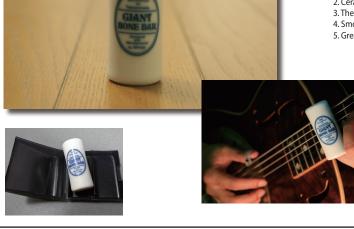

## ★ Ceramic Bottleneck Slide bar "GIANT BONE BAR"

This is the what ultimate bottle neck slide bar. We highly recommend to all slide players of acoustic and electric guitars.

- Major characteristics of "GIANT BONE BAR"

  - Outstanding play from covering all the strings to single string playing.
     Ceramics and porcelain gives you impressive vibrancy from clear to mellow sound.
  - 3. The smooth edge of both ends, reduces noise when you play multiple strings.
  - 4. Smooth slide playing as only ceramics can achieve 5. Great vibrato and sustain from its moderate weight.

- Caution

  The slide bar may be broken by strong impact or dropping as it is ceramics. In case of breakage caution is needed as fragments could be sharp and care is needed in its disposal.

  It is not allowed to be used for any purpose other than play instruments such as guitar.

- Keep them in a place inaccessible to children.
- Each slide bar is handmade and as such there may be variations in finish. However, this will not diminish playability.

Giant Bone Bar price: 2,800 yen

< GB401 > Ceramic Bottleneck Slide Bar

Made in Japan

The Giant Bone Bar is twice as heavy as ceramic, enabling it to have powerful sound sustain as only brassware could and due to its exquisite curve, it ensures outstanding of playability.