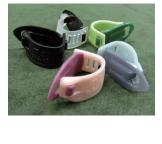

# TAB Special Thumb Pick price: 500 yen per each

- $< TP101-B > blue, \\ < TP102-G > green, \\ < TP103-P > pink, \\ < TP104-BK > black, \\$
- < TP105-BKxBK > black (belt: black), < TP106-RxBK > red (belt: black),
- < TP107-YxBK > yellow (belt: black), < TP108-WxBK > white (belt: black),
- < TP109-SVxBK > silver (belt: black), < TP110-BRxBK > brown (belt: black)

### TAB Special Thumb Pick "five color set" price: 2,100 yen

< TP101-5 > standard five color set, < TP106-10 > new five color set

Made in Japan