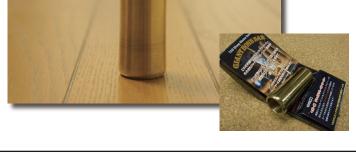

< GB401 > Ceramic Bottleneck Slide Bar

Made in Japan

The Giant Bone Bar is twice as heavy as ceramic, enabling it to have powerful sound sustain as only brassware could and due to its exquisite curve, it ensures outstanding of playability.

## Caution

- aution
  Keep them in a place inaccessible to children.
  There is a possibility of rust gathering.
  In case of rust gathering, it can be removed by commercial rust removal.
  The product is heavy and solid. Use it with caution so as not to damage or scrach your guitar.

"Heavy Weight" Giant Bone Bar price: 2,800 yen < GB402 > Brassware Bottleneck Slide Bar

Made in Japan